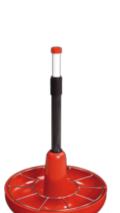

## **MAXI PAN**

- Pan grill without rivets without sharp edges, very hygienic and easy to clean.
- Lower transport volume thanks to an easy "in farm" assembling.

- regulation.
- Translucent hopper allows checking feed amount inside.

## **ADVANTAGES:**

- Pan **grill without rivets** without sharp edges, very hygienic and easy to clean.
- Translucent hopper allows checking feed amount inside.
- More precise adjustment thanks to the **progressive regulation**. Registred and patented by Rotecna.
- Lower transport volume thanks to an **easy "in farm" assembling**. Optimizing the transport space, estimated at 20% less.
- To highlight the "J" and "T" anchors to fix the Pan Maxi to slated floors, the same hooks continues in these new versions, its simplicity and reliability are a good guarantee for not changing.