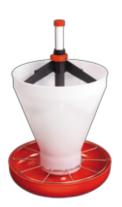

## **MAXI PAN**

- Pan grill without rivets without sharp edges, very hygienic and easy to clean.
- Lower transport volume thanks to an easy "in farm" assembling.

- regulation.
- Translucent hopper allows checking feed amount inside.

## **ADVANTAGES:**

- Pan **grill without rivets** without sharp edges, very hygienic and easy to clean.
- Translucent hopper allows checking feed amount inside.
- More precise adjustment thanks to the **progressive regulation**. Registred and patented by Rotecna.
- Lower transport volume thanks to an **easy "in farm" assembling**. Optimizing the transport space, estimated at 20% less.
- To highlight the "J" and "T" anchors to fix the Pan Maxi to slated floors, the same hooks continues in these new versions, its simplicity and reliability are a good guarantee for not changing.

MAXI PAN, MAXI HOPPER PAN

|                        | MAXI PAN                              | MAXI HOPPER PAN                                       | MAXI HOPPER PAN + EXTENSION                           |
|------------------------|---------------------------------------|-------------------------------------------------------|-------------------------------------------------------|
| TECHNICAL DATA         |                                       |                                                       |                                                       |
| Pan capacity, L.       | 9 L.                                  | 9 + 21 L.                                             | 9 + 51 L.                                             |
| Animal live weigth, kg | 6 - 15 kg                             | 6 - 15 kg                                             | 6 - 15 kg                                             |
| Suitable for           | weaner                                | weaner<br>support feeder for Wean to finish           | weaner<br>support feeder for Wean to finish           |
| Feed                   | dry                                   | dry-wet*<br>(*) with maxiwet (Maxi hopper Pan + VR-H) | dry-wet*<br>(*) with maxiwet (Maxi hopper Pan + VR-H) |
| N° of animals per pan  | 20 - 30                               | 20 - 30                                               | 20 - 30                                               |
| N° of feeding outlets  | 10                                    | 10                                                    | 10                                                    |
| Pan diameter, cm       | 42,5 cm                               | 42,5 cm                                               | 42,5 cm                                               |
| Hopper diameter, cm.   | -                                     | maximum 38 cm / minimum 16 cm                         | maximum 38 cm / minimum 16 cm                         |
| Pan bowl height, cm.   | 8 cm                                  | 8 cm                                                  | 8 cm                                                  |
| Hopper height, cm.     | г                                     | 42 cm                                                 | 68 cm                                                 |
| Pan grill              | Stainless Steel (without sharp edges) | Stainless Steel (without sharp edges)                 | Stainless Steel (without sharp edges)                 |
| Regulation             | -                                     | progressive                                           | progressive                                           |