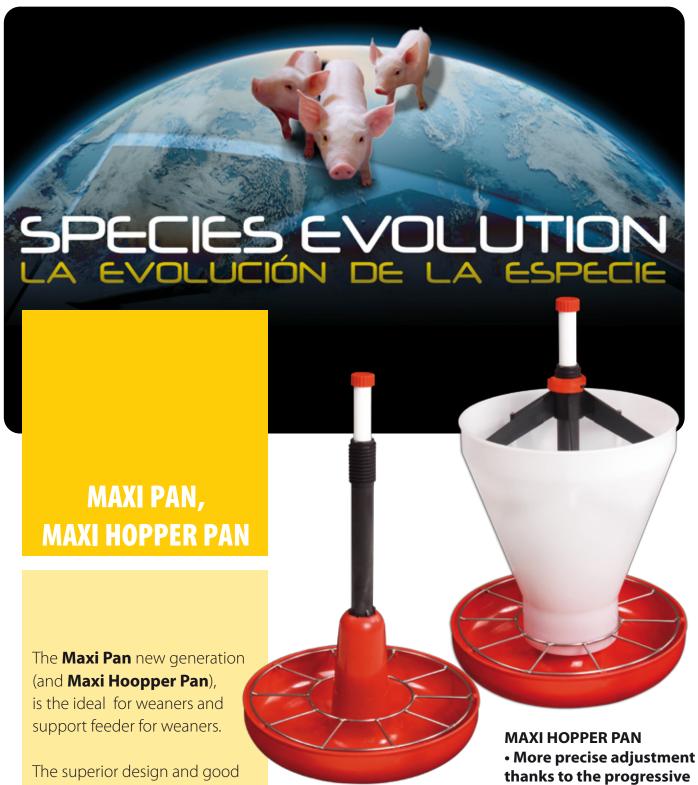

performance results have turned it into one of ROTECNA's leading products.

The result: a more effective regulation for Maxi Hopper Pan with same easy access for the animals.

## **ADVANTAGES:**

- Pan **grill without rivets** without sharp edges, very hygienic and easy to clean.
- Translucent hopper allows checking feed amount inside.
- More precise adjustment thanks to the **progressive regulation**. Registred and patented by Rotecna.
- Lower transport volume thanks to an **easy "in farm" assembling**. Optimizing the transport space, estimated at 20% less.
- To highlight the "J" and "T" anchors to fix the Pan Maxi to slated floors, the same hooks continues in these new versions, its simplicity and reliability are a good guarantee for not changing.