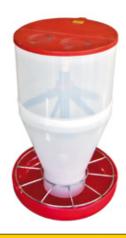

## **MAXI PAN**

- Pan grill without rivets without sharp edges, very hygienic and easy to clean.
- Lower transport volume thanks to an easy "in farm" assembling.

- regulation.
- Translucent hopper allows checking feed amount inside.

## **ADVANTAGES:**

- Pan **grill without rivets** without sharp edges, very hygienic and easy to clean.
- Translucent hopper allows checking feed amount inside.
- More precise adjustment thanks to the **progressive regulation**. Registred and patented by Rotecna.
- Lower transport volume thanks to an **easy "in farm" assembling**. Optimizing the transport space, estimated at 20% less.
- To highlight the "J" and "T" anchors to fix the Pan Maxi to slated floors, the same hooks continues in these new versions, its simplicity and reliability are a good guarantee for not changing.

MAXI PAN, MAXI HOPPER PAN

|                        | MAXI PAN                              | MAXI HOPPER PAN                                       | MAXI HOPPER PAN + EXTENSION                           |
|------------------------|---------------------------------------|-------------------------------------------------------|-------------------------------------------------------|
| TECHNICAL DATA         |                                       |                                                       |                                                       |
| Pan capacity, L.       | 9 L.                                  | 9 + 21 L.                                             | 9 + 51 L.                                             |
| Animal live weigth, kg | 6 - 15 kg                             | 6 - 15 kg                                             | 6 - 15 kg                                             |
| Suitable for           | weaner                                | weaner<br>support feeder for Wean to finish           | weaner<br>support feeder for Wean to finish           |
| Feed                   | dry                                   | dry-wet*<br>(*) with maxiwet (Maxi hopper Pan + VR-H) | dry-wet*<br>(*) with maxiwet (Maxi hopper Pan + VR-H) |
| N° of animals per pan  | 20 - 30                               | 20 - 30                                               | 20 - 30                                               |
| N° of feeding outlets  | 10                                    | 10                                                    | 10                                                    |
| Pan diameter, cm       | 42,5 cm                               | 42,5 cm                                               | 42,5 cm                                               |
| Hopper diameter, cm.   | -                                     | maximum 38 cm / minimum 16 cm                         | maximum 38 cm / minimum 16 cm                         |
| Pan bowl height, cm.   | 8 cm                                  | 8 cm                                                  | 8 cm                                                  |
| Hopper height, cm.     | г                                     | 42 cm                                                 | 68 cm                                                 |
| Pan grill              | Stainless Steel (without sharp edges) | Stainless Steel (without sharp edges)                 | Stainless Steel (without sharp edges)                 |
| Regulation             | -                                     | progressive                                           | progressive                                           |